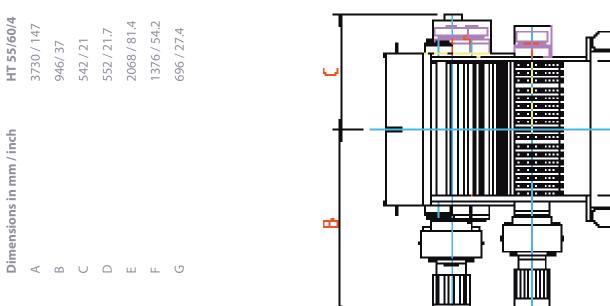

## Scanhugger HT 55/60/4

**INFEED SIZE** 

180 x 530 mm

**INFEED SPEED** 

25 - 40 m / min

**ROTOR SPEED** 

**900 RPM** 

**ROTOR DIAMETER** 

650 mm

The Scanhugger HT 55/60/4 wood chipper is mounted with a solid steel drum rotor designed to produce the requested chip size. The straight knives are mounted with a special wedge system that lock and secure the knives in the rotor. This system is ideal for shredding short or long lengths of solid waste wood, from the timber sizing and wood processing industry in order to produce a defined homogeneous wood chip.

**CHIP SIZE** 

15 - 35 mm

MAIN MOTOR

55 - 90 kW

**WEIGHT** 

4900 kg

www.scanhugger.com +45 97343111

info@scanhugger.com