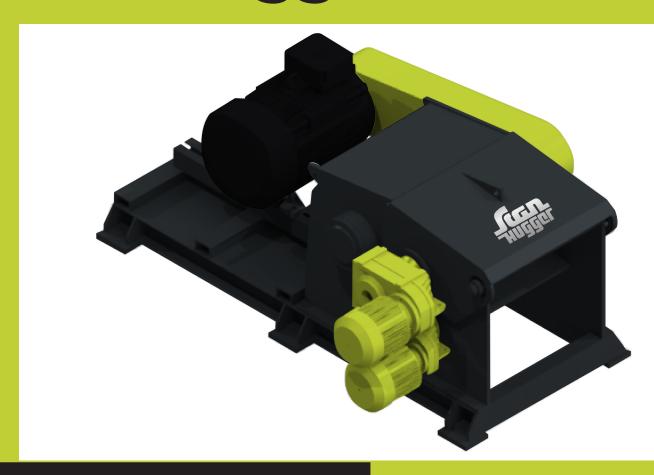

## Scanhugger HT 55/60/4

**INFEED SIZE** 

180 x 530 mm

**INFEED SPEED** 

25 - 40 m / min

**ROTOR SPEED** 

**900 RPM** 

**ROTOR DIAMETER** 

650 mm

The Scanhugger HT 55/60/4 wood chipper is mounted with a solid steel drum rotor designed to produce the requested chip size. The straight knives are mounted with a special wedge system that lock and secure the knives in the rotor. This system is ideal for shredding short or long lengths of solid waste wood, from the timber sizing and wood processing industry in order to produce a defined homogeneous wood chip.