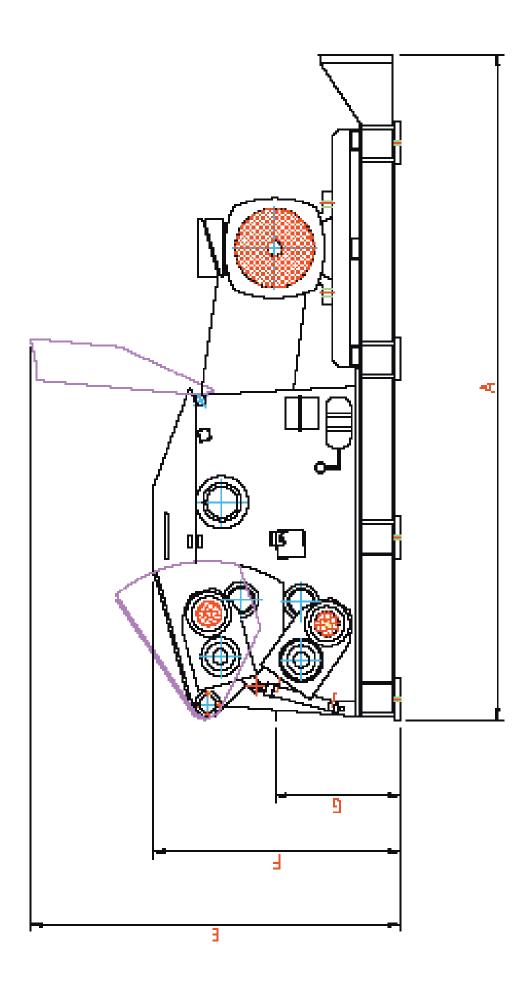

## Scanhugger HT 55/60/4

**INFEED SIZE** 

180 x 530 mm

**INFEED SPEED** 

25 - 40 m / min

**ROTOR SPEED** 

**900 RPM** 

**ROTOR DIAMETER** 

650 mm

The Scanhugger HT 55/60/4 wood chipper is mounted with a solid steel drum rotor designed to produce the requested chip size. The straight knives are mounted with a special wedge system that lock and secure the knives in the rotor. This system is ideal for shredding short or long lengths of solid waste wood, from the timber sizing and wood processing industry in order to produce a defined homogeneous wood chip.

**CHIP SIZE** 

15 - 35 mm

MAIN MOTOR

55 - 90 kW

**WEIGHT** 

4900 kg

www.scanhugger.com +45 97343111

info@scanhugger.com