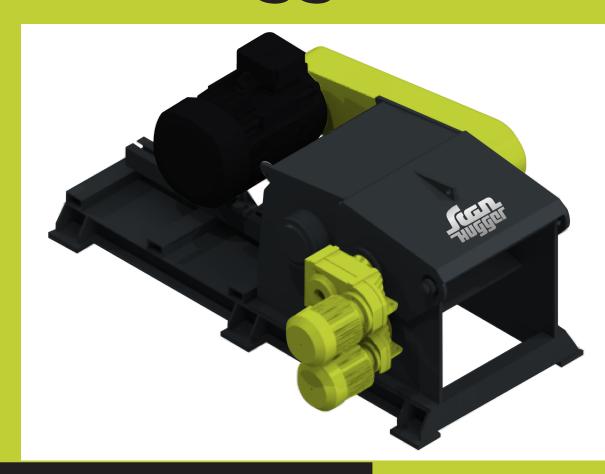

## Scanhugger HT 45/45/2

**INFEED SIZE** 

130 x 430 mm

**INFEED SPEED** 

25 - 40 m / min

ROTOR SPEED

**900 RPM** 

**ROTOR DIAMETER** 

450 mm

The horizontal shredder is available with two cutting systems. The standard rotor system is a solid, precision machined steel drum ideal for chipping solid wood slabs, edgings, and off-cuts to a defined chip size. The second rotor system is a solid steel drum with a precision mounting arrangement of four-sided knife blocks ideal for processing particleboard, MDF and plywood scrap.