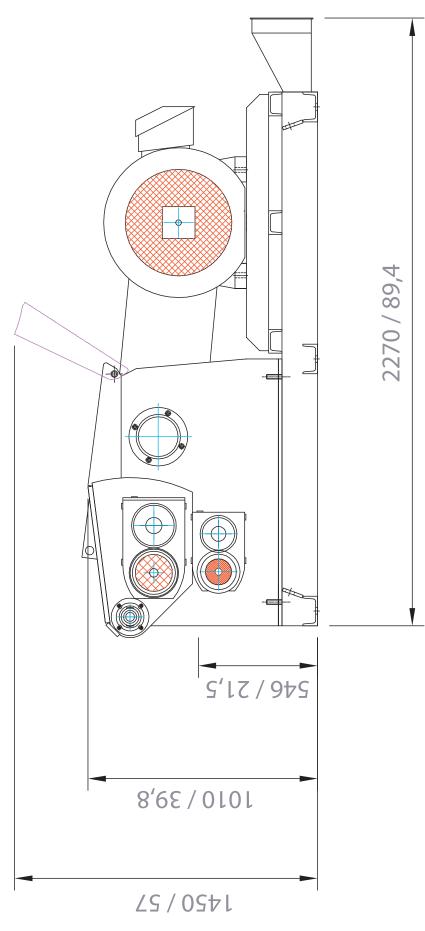

## Scanhugger HT 45/45/2

**INFEED SIZE** 

130 x 430 mm

**INFEED SPEED** 

25 - 40 m / min

ROTOR SPEED

**900 RPM** 

**ROTOR DIAMETER** 

450 mm

The horizontal shredder is available with two cutting systems. The standard rotor system is a solid, precision machined steel drum ideal for chipping solid wood slabs, edgings, and off-cuts to a defined chip size. The second rotor system is a solid steel drum with a precision mounting arrangement of four-sided knife blocks ideal for processing particleboard, MDF and plywood scrap.