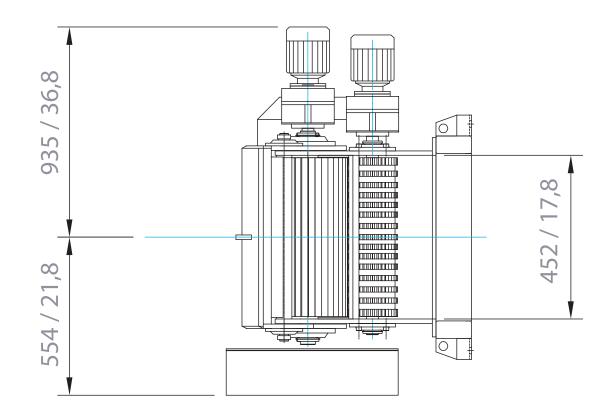

## Scanhugger HT 45/45/2

**INFEED SIZE** 

130 x 430 mm

**INFEED SPEED** 

25 - 40 m / min

ROTOR SPEED

**900 RPM** 

**ROTOR DIAMETER** 

450 mm

The horizontal shredder is available with two cutting systems. The standard rotor system is a solid, precision machined steel drum ideal for chipping solid wood slabs, edgings, and off-cuts to a defined chip size. The second rotor system is a solid steel drum with a precision mounting arrangement of four-sided knife blocks ideal for processing particleboard, MDF and plywood scrap.