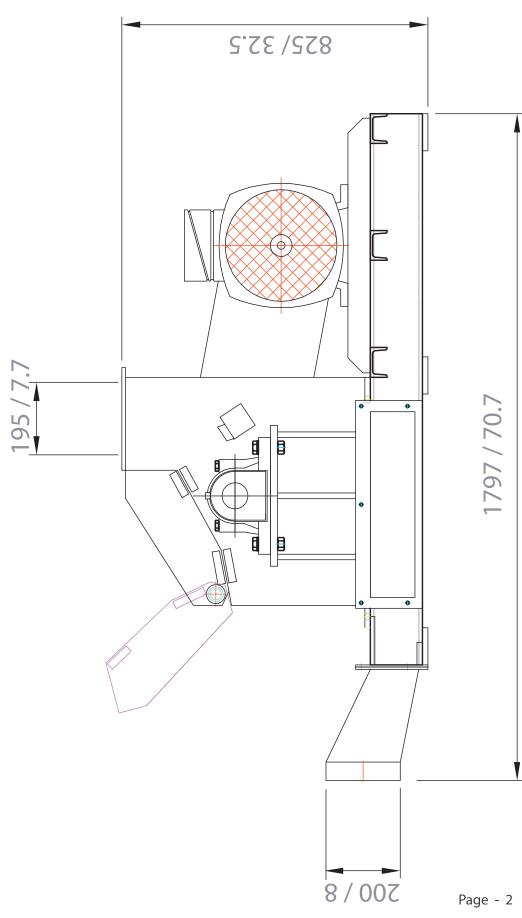

**INFEED SIZE** 

195 x 350 mm

**CAPACITY** 

200 - 700 m / min

**ROTOR SPEED** 

1750 RPM

**ROTOR DIAMETER** 

350 mm

**CHIP SIZE** 

10 - 30 mm

**MAIN MOTOR** 

18.5 - 30 kW

**WEIGHT** 

1150 kg

www.scanhugger.com info@scanhugger.com +45 97343111

Distributor