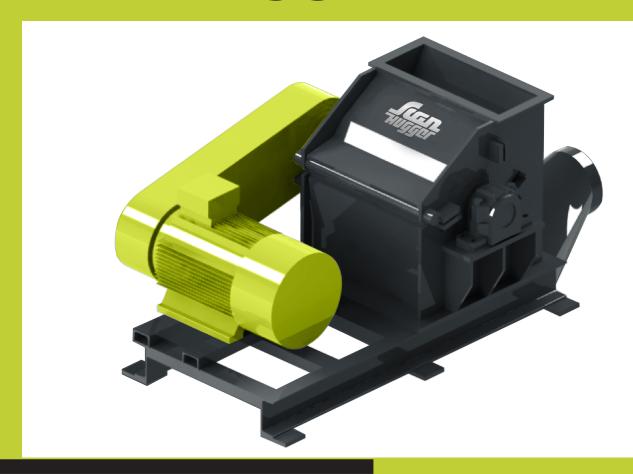

## Scanhugger HT 35/30

With the secondary shredder from Scanhugger, you'll have a superior granulate that's ideal for briquetting or pellets. With a Scanhugger HT or HL shredder in front of the re-shredder and you'll have a premium product ready for sale, pellets and briquet production. The HT 35/30 re-shredder is available with two different cutting systems.