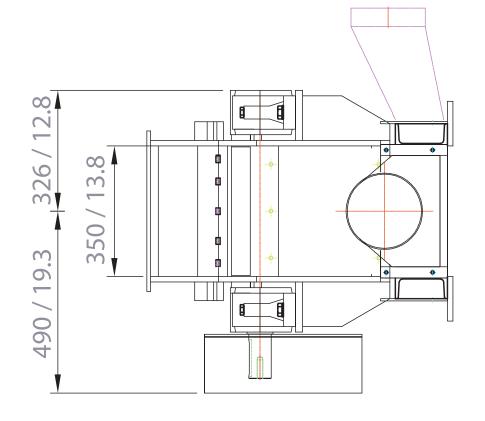

**INFEED SIZE** 

195 x 350 mm

**CAPACITY** 

200 - 700 m / min

**ROTOR SPEED** 

1750 RPM

**ROTOR DIAMETER** 

350 mm