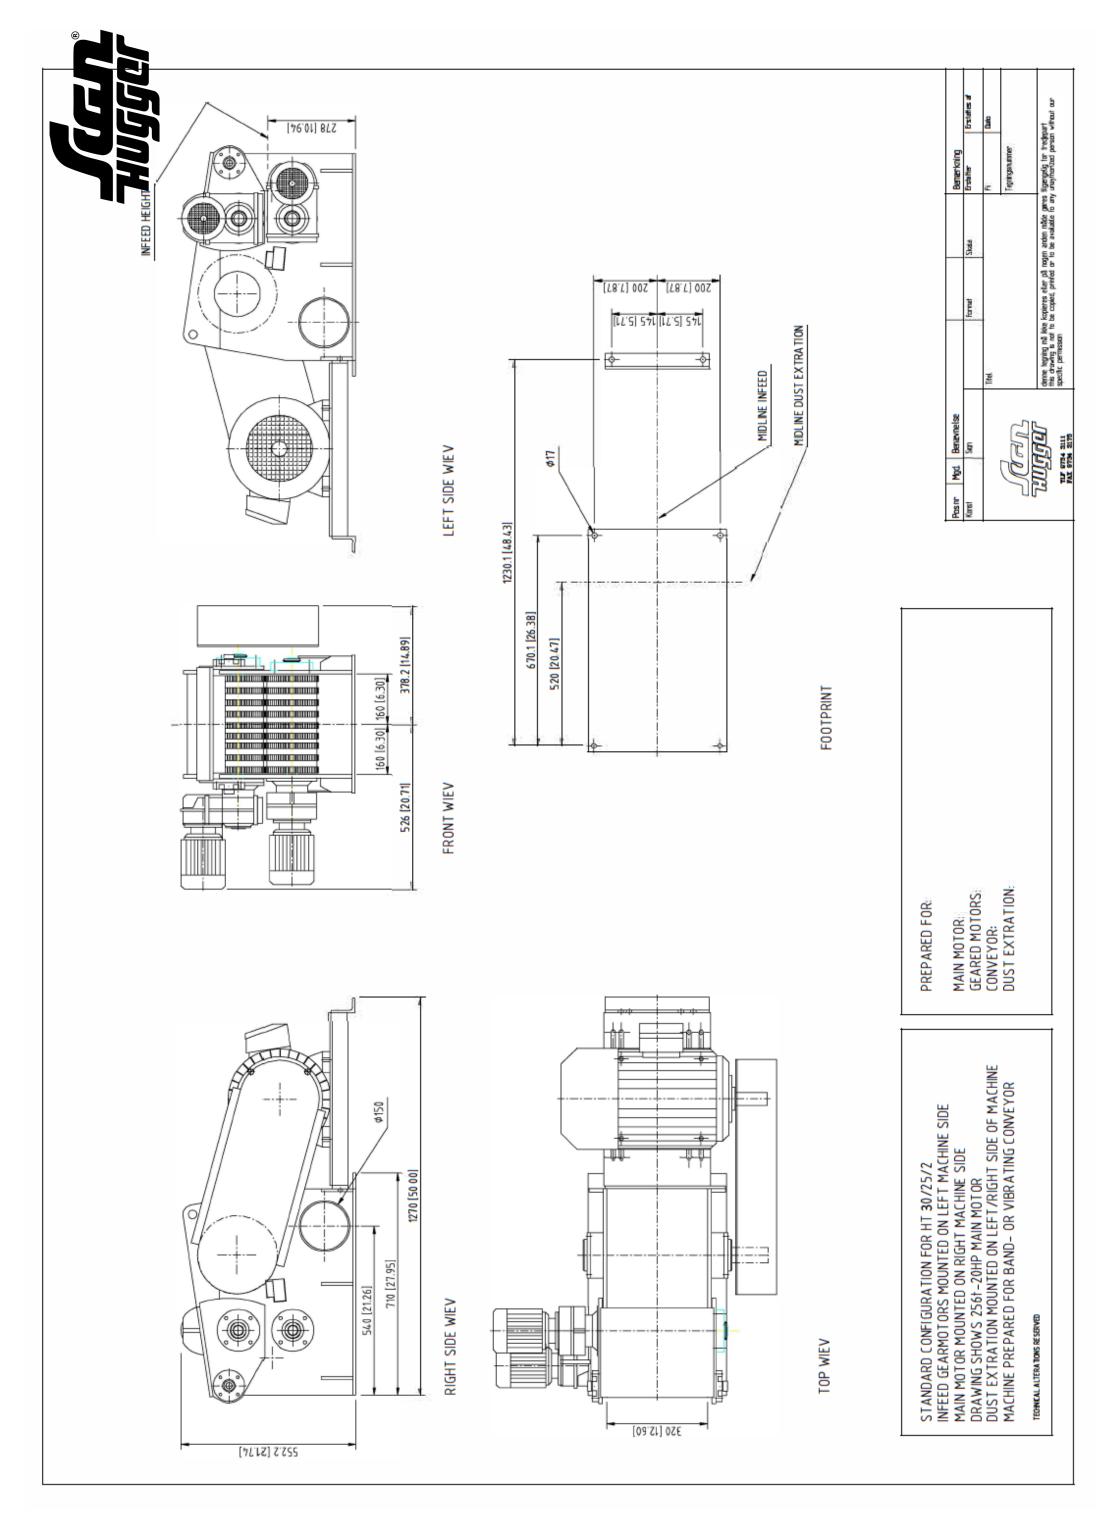

## Scanhugger HT 30/25/2

 $\mathbf{C}$ 

The Scanhugger HT 30/25/2 is the smallest horizontally feed chipper in the line. It is ideally suited for cutting rib edgings and off-cuts to a precise chip from a single line rip. The chipper can be placed in the factory at the source of waste operating in-line with a straight- or gang rib saw, it continuously reduces the waste produced and eliminates the handling of slabs and edgings.

## 60 x 300 mm

**INFEED SPEED** 

16 m / min

**ROTOR SPEED** 

**1100 RPM** 

CHIP SIZE

10 mm

MAIN MOTOR

15 - 18.5 kW

www.scanhugger.com info@scanhugger.com +45 97343111

Smedevej 7 7430 Ikast Denmark

Page - 1

0