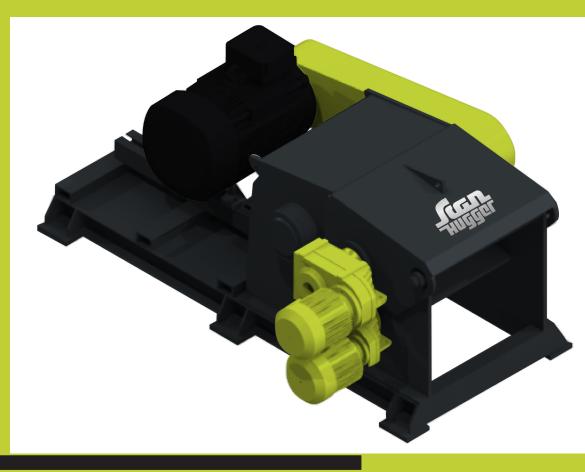

## Scanhugger HT 30/25/2

 $\mathbf{C}$ 

The Scanhugger HT 30/25/2 is the smallest horizontally feed chipper in the line. It is ideally suited for cutting rib edgings and off-cuts to a precise chip from a single line rip. The chipper can be placed in the factory at the source of waste operating in-line with a straight- or gang rib saw, it continuously reduces the waste produced and eliminates the handling of slabs and edgings.