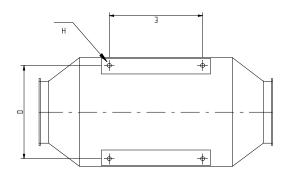

| All technical alterations reserved / Tekniske ændringer forbeholdes | HRS 250               | 450 | 250 | 006 | 400 | 400 | 750 | 850 | Ø 13.5 | 89 kg         |
|---------------------------------------------------------------------|-----------------------|-----|-----|-----|-----|-----|-----|-----|--------|---------------|
|                                                                     | HRS 200               | 350 | 200 | 750 | 300 | 300 | 590 | 665 | Ø 13.5 | 58 kg         |
|                                                                     | HRS 150               | 250 | 150 | 625 | 220 | 200 | 480 | 520 | Ø 13.5 | 30 KG         |
|                                                                     | Dimension / dimension | A   | В   | S   | D   | Ш   | Ш   | Ð   | Н      | Weight / Vægt |