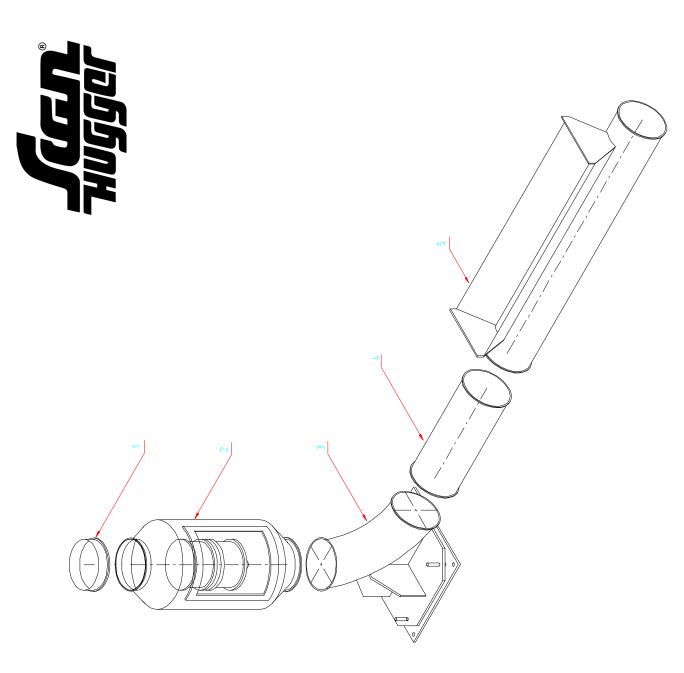

#### Distributor

Page - 1 c

0

| Pos.no. | Description / Betegnelse       |
|---------|--------------------------------|
| ~       | Welding flange / Svejseflange  |
| 2       | Tube magnet / <i>Rørmagnet</i> |
| 3       | Magnet foot / Fod rørmagnet    |
| 4       | Tube / Spænderingsrør          |
| 5       | Dust pick-up / Sugestuds       |
|         |                                |