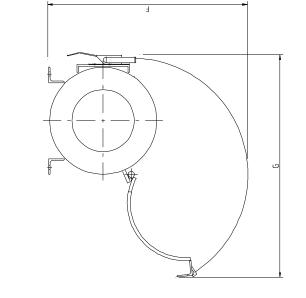

There is access to the magnet core through a side door in the housing. The magnet core is mounted on a base attached to the door, and the magnet core swings out, when the door is opened.