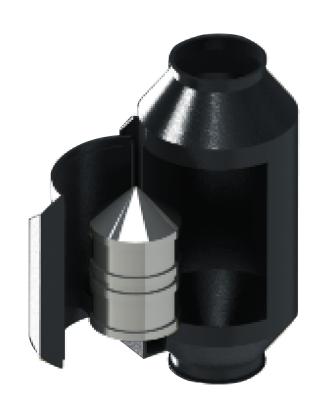

The tube magnet has a steel housing with a cylindrical magnet core mounted in the center of the housing. The material spreads around the magnet core and the ferrous metal parts are separated.

The tube magnets are fitted with flanges so they, after mounting, forms a single unit with the pipeline system. Tube magnets must be mounted in a vertical position, it gives the best distribution of the material and an optimal separation.

There is access to the magnet core through a side door in the housing. The magnet core is mounted on a base attached to the door, and the magnet core swings out, when the door is opened.