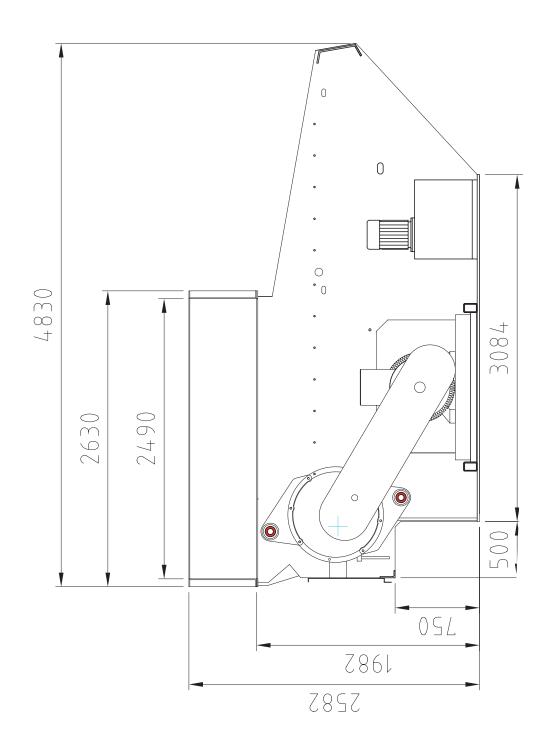

## Scanhugger HL 5/22/25

**INFEED SIZE** 

2230 x 2490 mm

**ROTOR SPEED** 

**80 RPM** 

SOUND LEVEL

86.5 dB

**MAIN MOTOR** 

90 - 110 kW

Scanhugger HL 5/22/25 is an all-round shredder capable of shredding up to 6000 kg/hour. The shredder is designed all types of wood waste, ranging from hard- and softwood, trim blocks, particleboard, MDF, furniture parts, paper, and cardboard. Depending on the desired chip quality, the machine can be mounted with two different rotor types and various screen sizes.

**CHIP SIZE** 

50 - 250 mm

**CAPACITY** 

2000 - 12000 kg/h \*

**WEIGHT** 

8300 kg

www.scanhugger.com +45 97343111

info@scanhugger.com