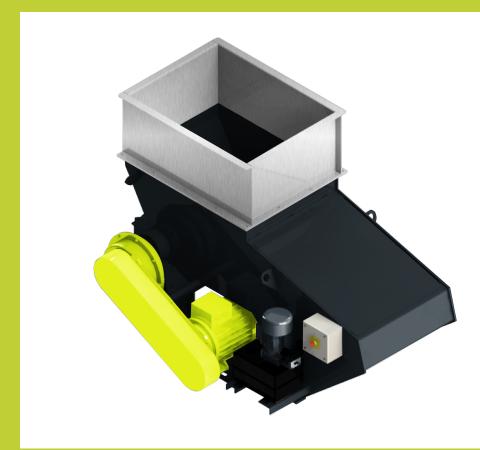

90 - 110 kW

Scanhugger HL 5/22/25 is an all-round shredder capable of shredding up to 6000 kg/hour. The shredder is designed all types of wood waste, ranging from hard- and softwood, trim blocks, particleboard, MDF, furniture parts, paper, and cardboard. Depending on the desired chip quality, the machine can be mounted with two different rotor types and various screen sizes.