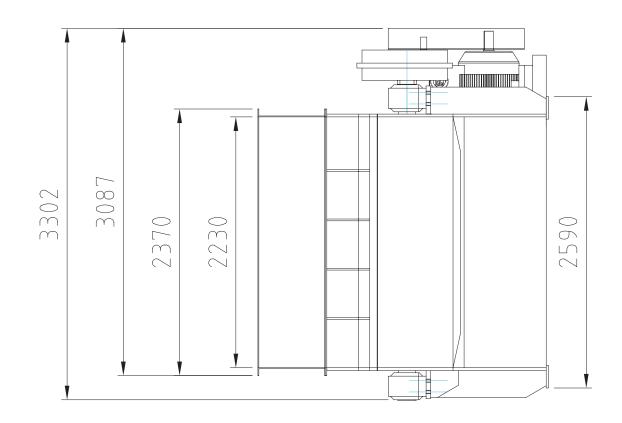

## Scanhugger HL 5/22/25

**INFEED SIZE** 

2230 x 2490 mm

**ROTOR SPEED** 

**80 RPM** 

SOUND LEVEL

86.5 dB

**MAIN MOTOR** 

90 - 110 kW

Scanhugger HL 5/22/25 is an all-round shredder capable of shredding up to 6000 kg/hour. The shredder is designed all types of wood waste, ranging from hard- and softwood, trim blocks, particleboard, MDF, furniture parts, paper, and cardboard. Depending on the desired chip quality, the machine can be mounted with two different rotor types and various screen sizes.

**CHIP SIZE** 

50 - 250 mm

**CAPACITY** 

2000 - 12000 kg/h \*

**WEIGHT** 

8300 kg

www.scanhugger.com +45 97343111

info@scanhugger.com