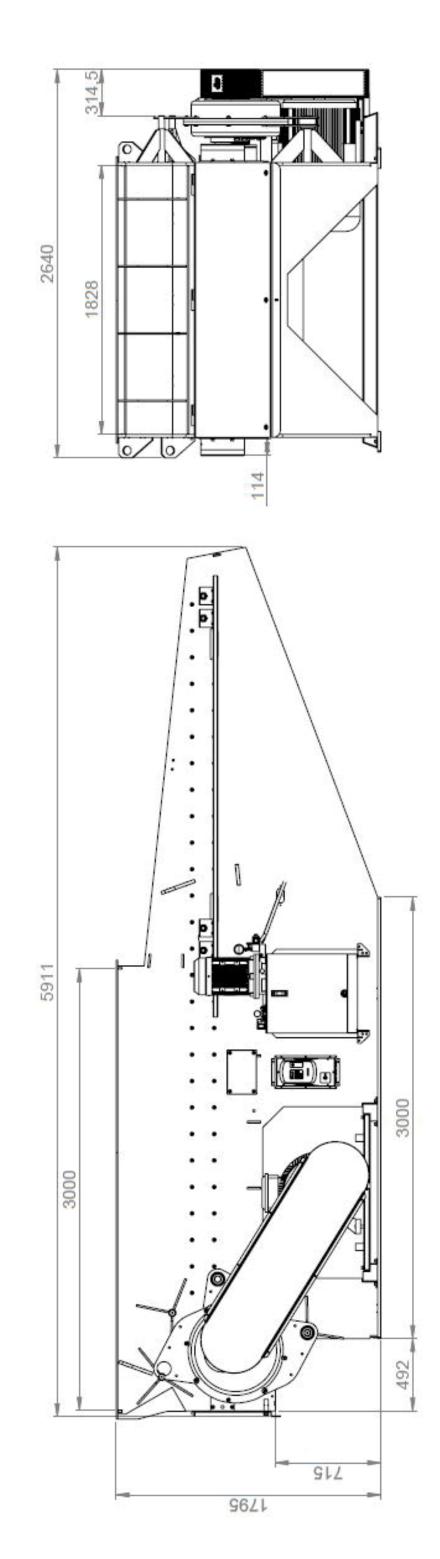

## 1828 x 3000 mm

**ROTOR SPEED** 

**80 RPM** 

SOUND LEVEL

86.5 dB

**CHIP SIZE** 

30 - 200 mm

CAPACITY

1500 - 6000 kg/h \*

 $\mathbf{C}$ 

\* The capacity depends on different factors like: Density and humidity of the material, load factor, size of the material, motor size, size of screen holes etc.

www.scanhugger.com info@scanhugger.com +45 97343111