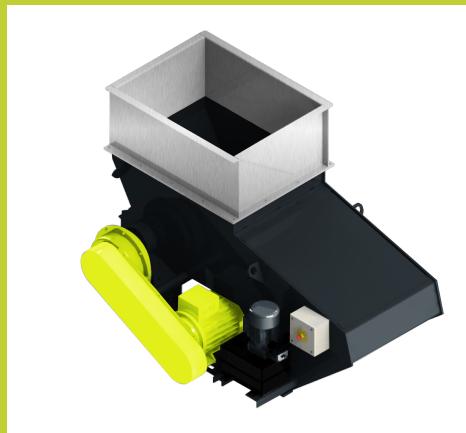

## Scanhugger HL 4/18/30

Scanhugger HL 4/18/30 is an all-round shredder capable of shredding up to 6000 kg/hour. The shredder is designed all types of wood waste, ranging from hard- and softwood, trim blocks, particleboard, MDF, furniture parts, paper, and cardboard. Depending on the desired chip quality, the machine can be mounted with two different rotor types and various screen sizes.