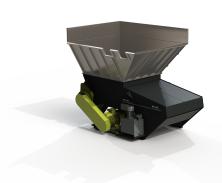

## Scanhugger HL 4/14/13

The Scanhugger HL 4/14/13 is a cost-effective shredder with an output of up to 1800 kg/hour. The shredder is designed for a large range of wood waste, ranging from hard- and softwood, trim blocks, particleboard, MDF, furniture parts, paper, and cardboard.