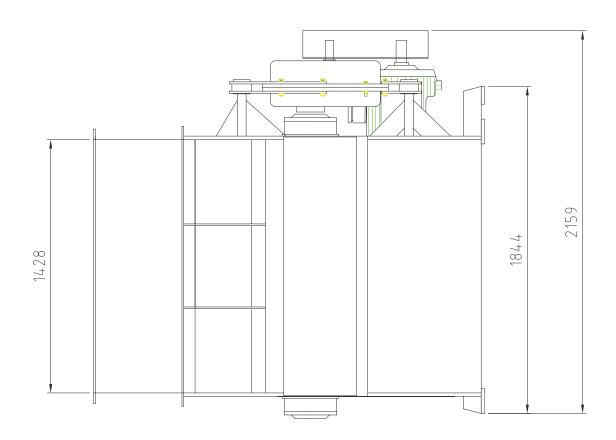

## Scanhugger HL 4/14/13

The Scanhugger HL 4/14/13 is a cost-effective shredder with an output of up to 1800 kg/hour. The shredder is designed for a large range of wood waste, ranging from hard- and softwood, trim blocks, particleboard, MDF, furniture parts, paper, and cardboard.

**INFEED SIZE** 

1253 x 1600 mm

**ROTOR SPEED** 

**80 RPM** 

SOUND LEVEL

86.5 dB

**MAIN MOTOR** 

37 - 75 kW

**CHIP SIZE** 

20 - 50 mm

**CAPACITY** 

500 - 3000 kg/h \*

**WEIGHT** 

3400 kg

www.scanhugger.com info@scanhugger.com

+45 97343111