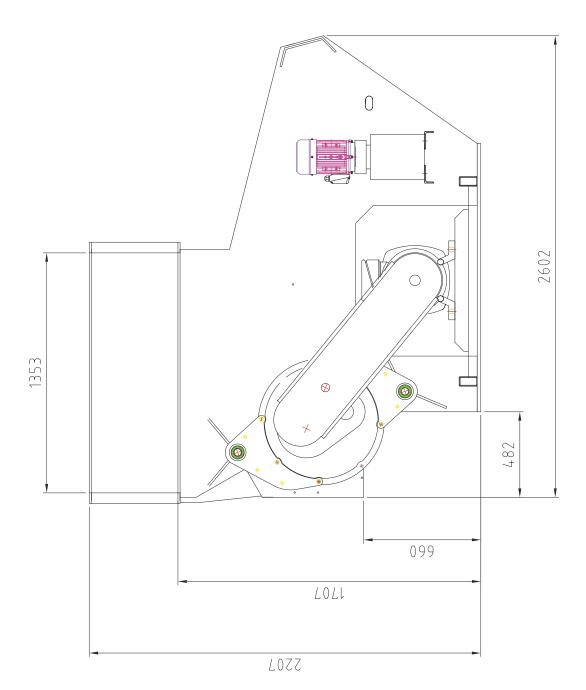

## Scanhugger HL 4/14/13

The Scanhugger HL 4/14/13 is a cost-effective shredder with an output of up to 1800 kg/hour. The shredder is designed for a large range of wood waste, ranging from hard- and softwood, trim blocks, particleboard, MDF, furniture parts, paper, and cardboard.

**INFEED SIZE** 

1253 x 1600 mm

**ROTOR SPEED** 

**80 RPM** 

SOUND LEVEL

86.5 dB

**MAIN MOTOR** 

37 - 75 kW

**CHIP SIZE** 

20 - 50 mm

**CAPACITY** 

500 - 3000 kg/h \*

**WEIGHT** 

3400 kg

www.scanhugger.com info@scanhugger.com

+45 97343111