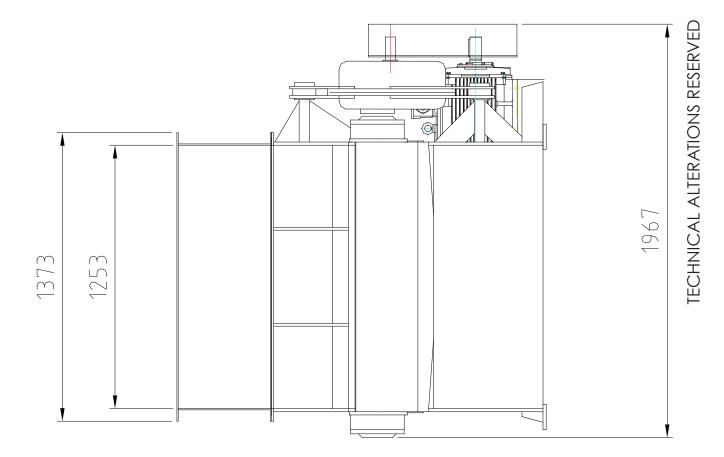

**INFEED SIZE** 

1253 x 1202 mm

ROTOR SPEED

**85 RPM** 

SOUND LEVEL

85 dB

MAIN MOTOR

22 - 30 kW

CHIP SIZE

20 - 50 mm

CAPACITY

200 - 850 kg/h \*

WEIGHT

2800 kg

www.scanhugger.com info@scanhugger.com +45 97343111 Distributor

<sup>\*</sup>The capacity depends on different factors like: Density and humidity of the material, load factor, size of the material, motor size, size of screen holes etc.