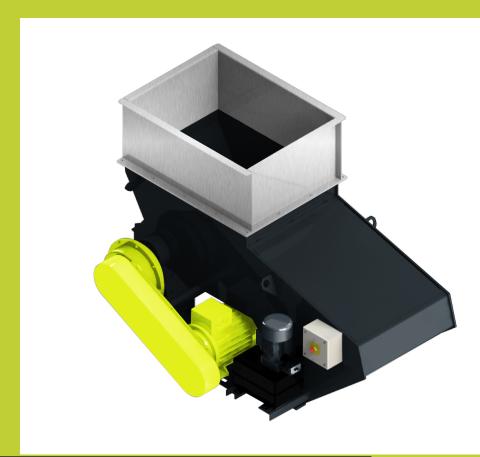

## Scanhugger HL 3/12/12

The Scanhugger HL 3/12/12 is a cost-effective wood shredder with an output of up to 850 kg/hour. The wood shredder is designed for a large range of wood waste, ranging from hard- and softwood, trim blocks, particleboard, MDF, furniture parts, paper, and cardboard.