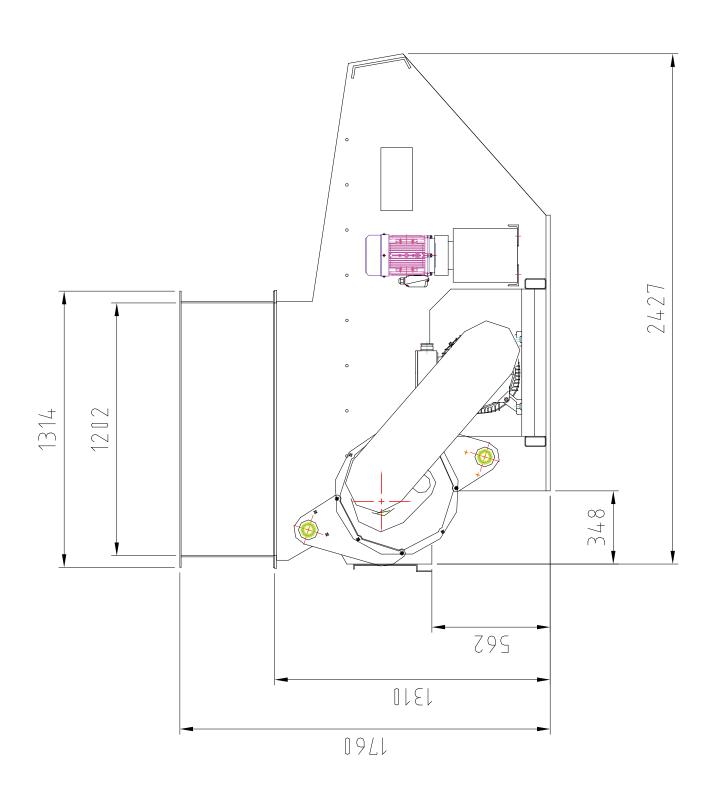

**INFEED SIZE** 

1253 x 1202 mm

ROTOR SPEED

**85 RPM** 

SOUND LEVEL

85 dB

MAIN MOTOR

22 - 30 kW

CHIP SIZE

20 - 50 mm

CAPACITY

200 - 850 kg/h \*

WEIGHT

2800 kg

www.scanhugger.com info@scanhugger.com +45 97343111 Distributor

<sup>\*</sup>The capacity depends on different factors like: Density and humidity of the material, load factor, size of the material, motor size, size of screen holes etc.