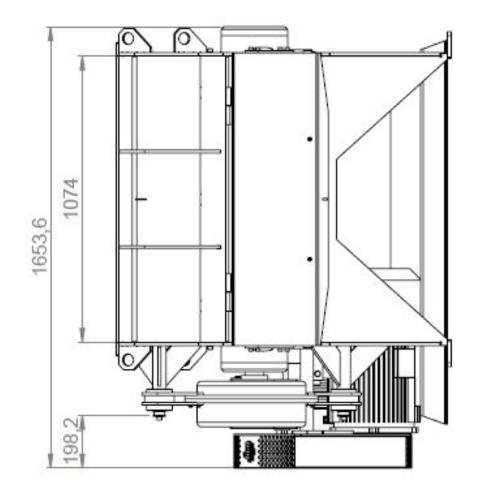

**INFEED SIZE** 

1074 x 1600 mm

ROTOR SPEED

**85 RPM** 

SOUND LEVEL

81 dB

**MAIN MOTOR** 

15 - 22 kW

CHIP SIZE

20 - 55 mm

CAPACITY

200 - 760 kg/h \*

WEIGHT

2200 kg

www.scanhugger.com info@scanhugger.com +45 97343111

Distributor