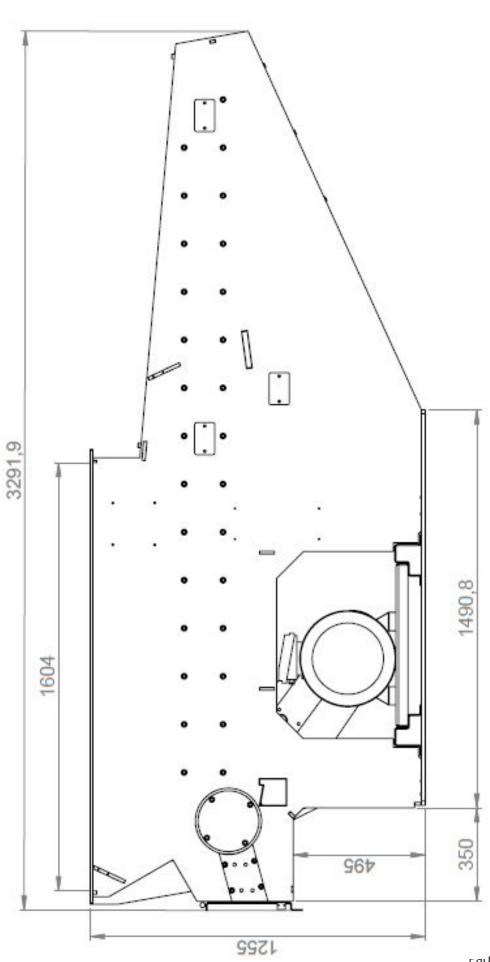

**INFEED SIZE** 

1074 x 1600 mm

ROTOR SPEED

**85 RPM** 

SOUND LEVEL

81 dB

**MAIN MOTOR** 

15 - 22 kW

CHIP SIZE

20 - 55 mm

CAPACITY

200 - 760 kg/h \*

WEIGHT

2200 kg

www.scanhugger.com info@scanhugger.com +45 97343111

Distributor