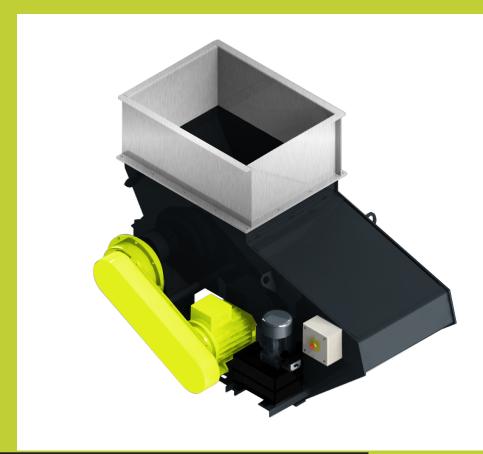

## Scanhugger HL 3/10/16

The Scanhugger HL 3/10/16 is a cost-effective shredder with an output of up to 760 kg/hour. The shredder is designed for a large range of wood waste, ranging from hard- and softwood, trim blocks, particleboard, MDF, furniture parts, paper, and cardboard.