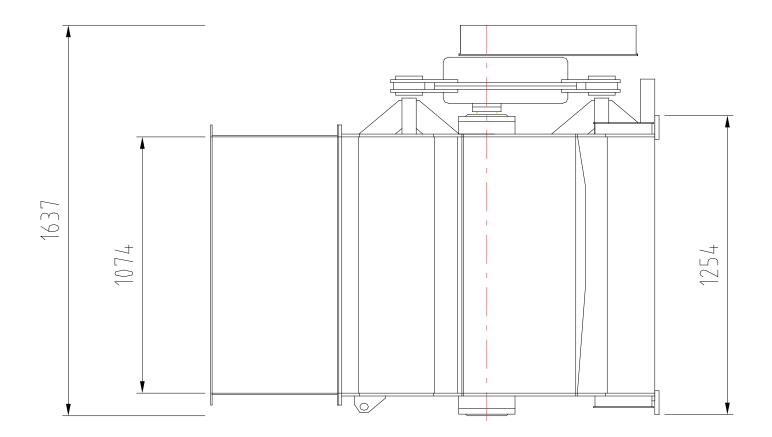

INFEED SIZE

1074 x 1007 mm

ROTOR SPEED

**85 RPM** 

SOUND LEVEL

81 dB

MAIN MOTOR

15 - 22 kW