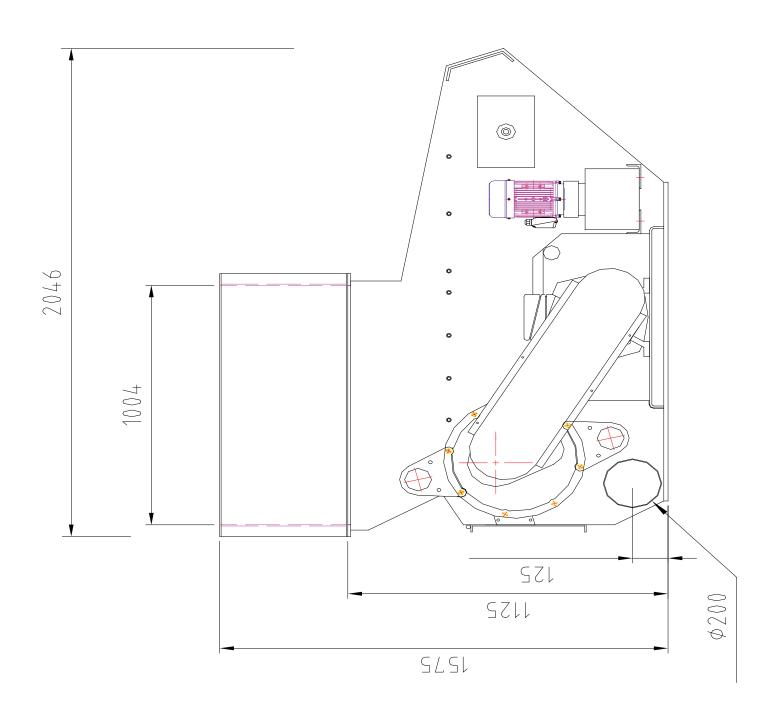

INFEED SIZE

1074 x 1007 mm

ROTOR SPEED

**85 RPM** 

SOUND LEVEL

81 dB

MAIN MOTOR

15 - 22 kW

CHIP SIZE

20 - 55 mm

CAPACITY

200 - 760 kg/h \*

WEIGHT

2200 kg

www.scanhugger.com info@scanhugger.com +45 97343111 Distributor

<sup>\*</sup>The capacity depends on different factors like: Density and humidity of the material, load factor, size of the material, motor size, size of screen holes etc.