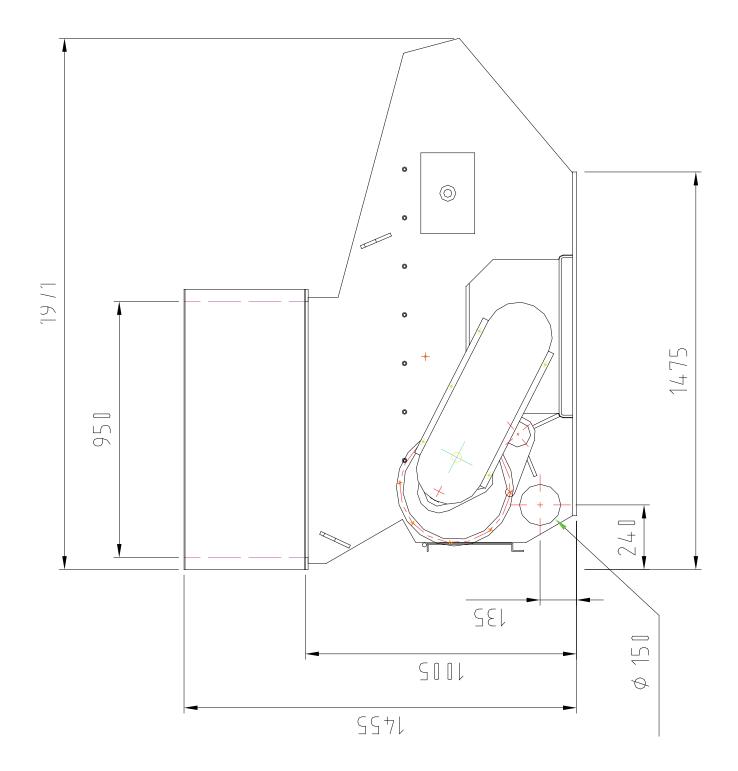

## Scanhugger HL 2/7/10

**INFEED SIZE** 

721 x 1007 mm

ROTOR SPEED

**100 RPM** 

SOUND LEVEL

81 dB

MAIN MOTOR

7.5 - 11 kW

The Scanhugger HL 2/7/10 is the smallest shredder we offer. The cost-effective shredder with an output of up to 200 kg/hour and small footprint makes it an ideal choice for inhouse production. The shredder is designed for a large range of wood waste, ranging from hardand softwood, trim blocks, particleboard, MDF, furniture parts, paper, and cardboard.

CHIP SIZE

20 - 40 mm

**CAPACITY** 

130 - 200 kg/h \*

WEIGHT

1300 kg

www.scanhugger.com info@scanhugger.com +45 97343111 Distributor

<sup>\*</sup>The capacity depends on different factors like: Density and humidity of the material, load factor, size of the material, motor size, size of screen holes etc.