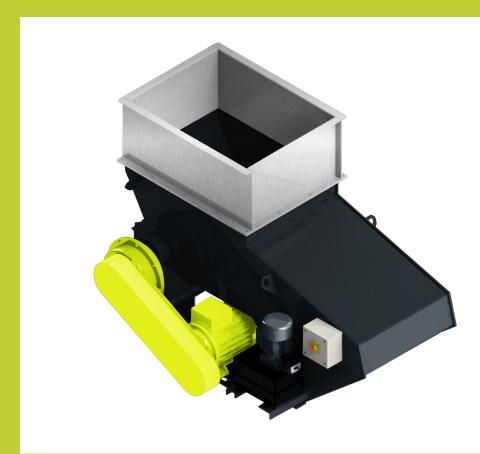

## Scanhugger HL 2/7/10

**INFEED SIZE** 

721 x 1007 mm

ROTOR SPEED

**100 RPM** 

SOUND LEVEL

81 dB

MAIN MOTOR

7.5 - 11 kW

The Scanhugger HL 2/7/10 is the smallest shredder we offer. The cost-effective shredder with an output of up to 200 kg/hour and small footprint makes it an ideal choice for inhouse production. The shredder is designed for a large range of wood waste, ranging from hardand softwood, trim blocks, particleboard, MDF, furniture parts, paper, and cardboard.

CHIP SIZE

20 - 40 mm

**CAPACITY** 

130 - 200 kg/h \*

WEIGHT

1300 kg

www.scanhugger.com info@scanhugger.com +45 97343111 Distributor

<sup>\*</sup>The capacity depends on different factors like: Density and humidity of the material, load factor, size of the material, motor size, size of screen holes etc.