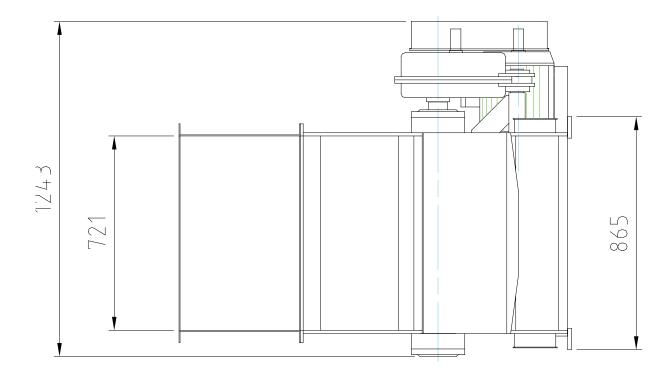

## Scanhugger HL 2/7/10

**INFEED SIZE** 

721 x 1007 mm

ROTOR SPEED

**100 RPM** 

SOUND LEVEL

81 dB

MAIN MOTOR

7.5 - 11 kW

The Scanhugger HL 2/7/10 is the smallest shredder we offer. The cost-effective shredder with an output of up to 200 kg/hour and small footprint makes it an ideal choice for inhouse production. The shredder is designed for a large range of wood waste, ranging from hardand softwood, trim blocks, particleboard, MDF, furniture parts, paper, and cardboard.

CHIP SIZE

20 - 40 mm

**CAPACITY** 

130 - 200 kg/h \*

WEIGHT

1300 kg

www.scanhugger.com info@scanhugger.com +45 97343111 Distributor

<sup>\*</sup>The capacity depends on different factors like: Density and humidity of the material, load factor, size of the material, motor size, size of screen holes etc.